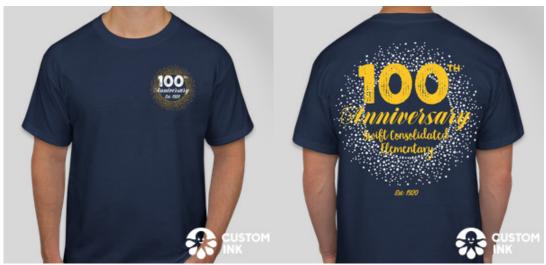

#### 100<sup>th</sup> Year Celebration

If you would like to order a shirt, please fill out order form below and return to front office by

2 t-shirts designs are offered Shirts are **\$15 each** Please make checks payable to Swift School.

Order online https://baldwincoal.csiepay.com

Visit our school page or Facebook Page to check out the colors on the shirt We will call you when shirts are ready to pick up

Shirts are Navy with white and gold lettering