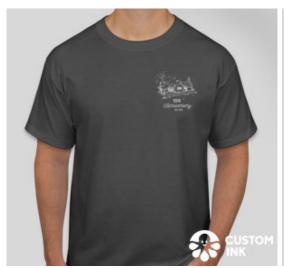

### 100<sup>th</sup> Year Celebration

If you would like to order a shirt, please fill out order form below and return to front office.

2 t-shirts designs are offered Shirts are **\$15 each** Please make checks payable to Swift School.

Order online at https://baldwincoal.csiepay.com

Visit our school page or Facebook Page to check out the colors on the shirt We will call you when ready to pick up

Shirts are dark grey with white lettering