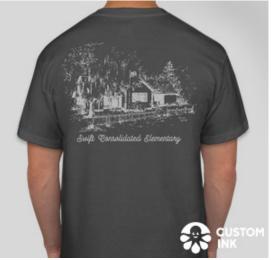

### 100<sup>th</sup> Year Celebration

If you would like to order a shirt, please fill out order form below and return to front office.

2 t-shirts designs are offered Shirts are **\$15 each** Please make checks payable to Swift School.

Order online at https://baldwincoal.csiepay.com

Visit our school page or Facebook Page to check out the colors on the shirt We will call you when ready to pick up

Shirts are dark grey with white lettering