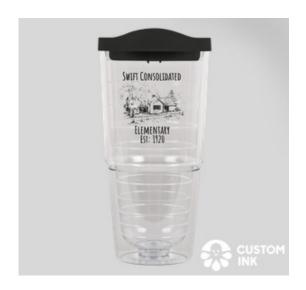

### **100**<sup>th</sup> Year Celebration

24 oz. Insulated Tumbler \$10 each

Order online https://baldwincoal.csiepay.com

Please fill out order form below and return to the front office

| Name         |
|--------------|
| Phone Number |
|              |
| Quantity     |
|              |
|              |